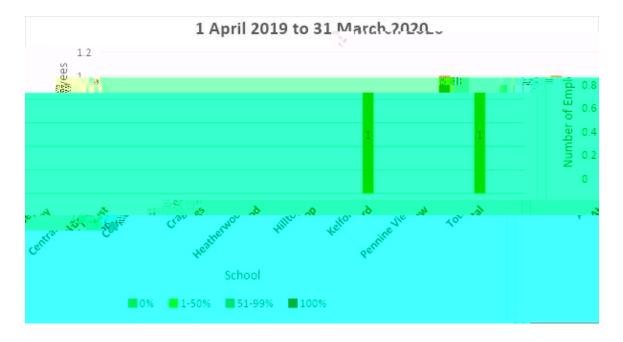

## Table 2 – Percentages of time spent on facility time

How many of your employees who were relevant union officials employed during the period spent a) 0%, b) 1%-50%, c) 51%-99% or d) 100% of their working hours on facility time?