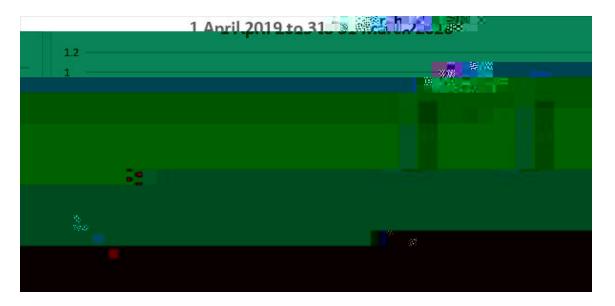

## Table 2 – Percentages of time spent on facility time

How many of your employees who were relevant union officials employed during the period spent a) 0%, b) 1%-50%, c) 51%-99% or d) 100% of their working hours on facility time?